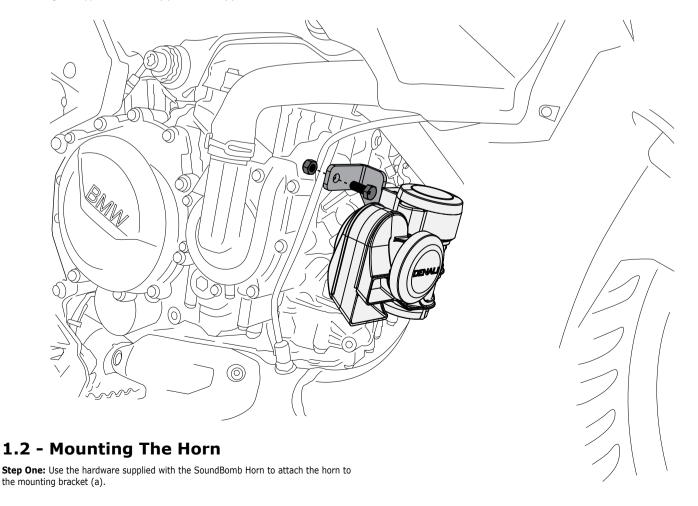

### Kit Contents

(a) SoundBomb Horn Mounting Bracket......Qty 1 (b) M8x20 DIN 933.....Qty 1 (c) M8 Washer DIN 125......Qty 1 Tools Required: 13mm Wrench

Step Two: Install the SoundBomb Mounting Bracket (a) to the factory horn mounting location using the supplied M8x20 bolt (b) and Washer (c).