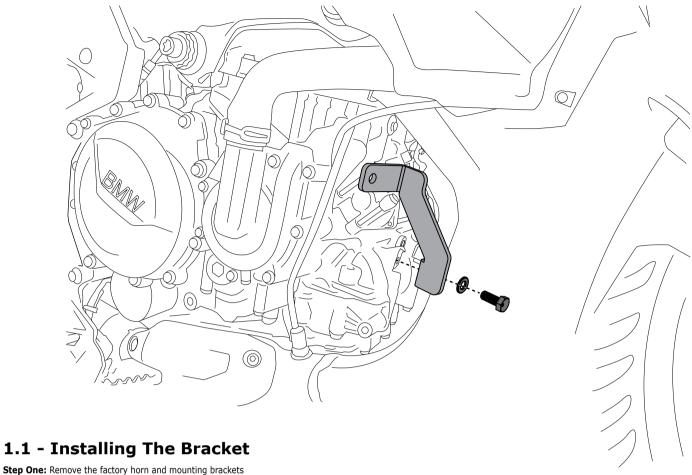

### Kit Contents

(a) SoundBomb Horn Mounting Bracket......Qty 1 (b) M8x20 DIN 933.....Qty 1 (c) M8 Washer DIN 125......Qty 1 Tools Required: 13mm Wrench

Step Two: Install the SoundBomb Mounting Bracket (a) to the factory horn mounting location using the supplied M8x20 bolt (b) and Washer (c).