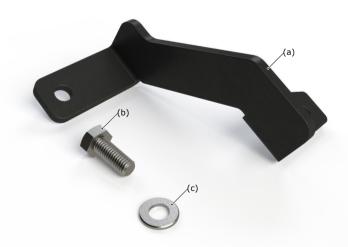

# What's In The Box?

### Kit Contents

(a) SoundBomb Horn Mounting Bracket......Qty 1 (b) M8x20 DIN 933.....Qty 1 (c) M8 Washer DIN 125......Qty 1 Tools Required: 13mm Wrench

Step Two: Install the SoundBomb Mounting Bracket (a) to the factory horn mounting location using the supplied M8x20 bolt (b) and Washer (c).